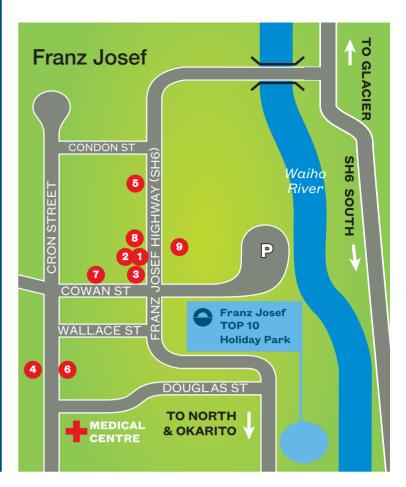

## Franz Josef TOP 10 Holiday Park

2902 Franz Josef Highway, RD 1, Franz Josef 7856, New Zealand T: +64 3 752 0735 / 0800 467 897 E: info@franzjoseftop10.co.nz W: franzjoseftop10.co.nz

## Join the TOP 10 Club and SAVE 10% right now!

Æ



SAVE 10% at TOP 10 Holiday Parks (up to \$40 per stay) SAVE \$\$\$ everywhere with

300+ member benefits



BIG SAVINGS on Interislander ferries & on-board purchases

BIG SAVINGS on Scenic Train journeys & on-board purchases

SAVE 10% at BIG4 Holiday Parks in Australia (up to \$50 per stay)





## **TOP 10 Club Card Member – Local Discounts**

**GLACIER HELICOPTERS** - \$5 off when booked at TOP 10

CROSS COUNTRY QUAD BIKES

HE LANDING – 10% of

Ask at Reception for many other discounts

**KING TIGER RESTAURANT** - 10% off

SKY DIVE FRANZ JOSEF - \$15 off

**HELI HIKES** – \$10 of

**KIWI WILDLIFE CENTRE** - 10% off

**AIR SAFARIS** - 10% off Labour weekend to Easter

FOX AND FRANZ HELISERVICES - \$20 off